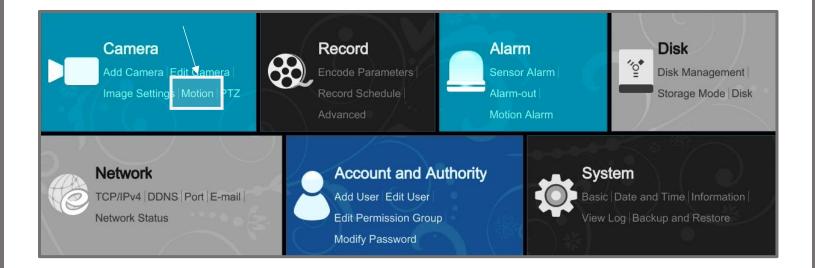

## Motion Settings

- 1. Hook up your G4-FLX device to your display monitor and login to your administrator account.
- 2. Select the "Menu option"

and then select "**Settings**". Settings

3. Navigate to the Camera settings and select "Motion".

**4.** Within this section you will find multiple motion settings to configure. These settings include the following: Motion, Sensitivity, Duration and Area. Please review the following page for more details on each setting's purpose.