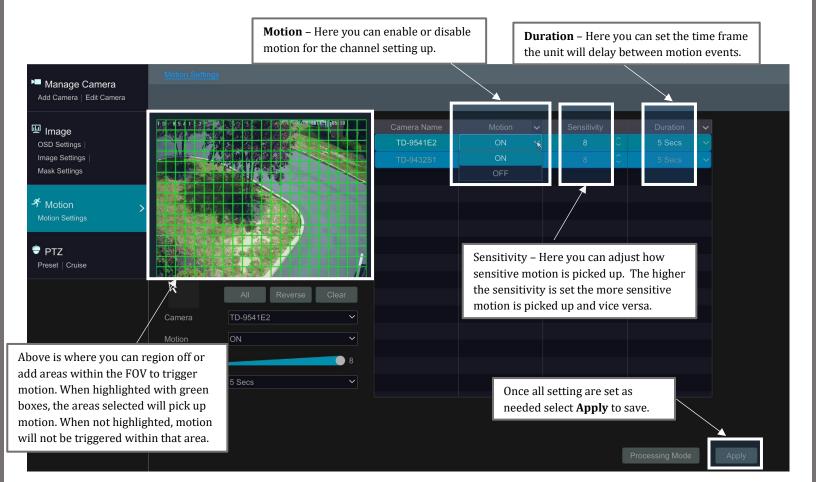

**4.** Within this section you will find multiple motion settings to configure. These settings include the following: Motion, Sensitivity, Duration and Area. Please review the following page for more details on each setting's purpose.