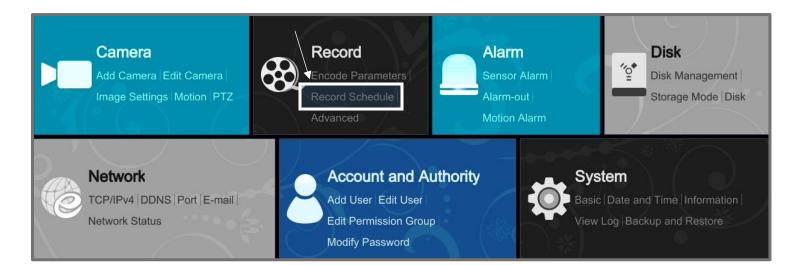

## **Record Setup**

Select the "Menu option" 1.

and then select "Settings". 🔯 Settings

2. Navigate to the Record settings and select "Record Schedule".

3. Select the circle next to "Motion Record" and then select "Apply" to save.